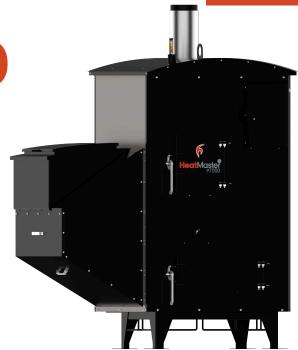

## P 7000

| P 7000                       |                          |
|------------------------------|--------------------------|
| Approx. Heating Space *      | 7,000 sq ft              |
| 8-hour Burn Rate             | 250,000 BTU/hr           |
| Water Capacity (US gallons)  | 125 gallons              |
| Bin Hopper Capacity          | 320 LBS                  |
| Weight                       | 1600 lbs                 |
| Outlets                      | 1 set of 1" & 1 set 1.5" |
| Power Supply                 | 120V 1PH 60HZ            |
| Running Load                 | 2.5 Amps                 |
| Chimney Size                 | 6"                       |
| Dimensions ** (L" x W" x H") | 49" x 67" x 83"          |